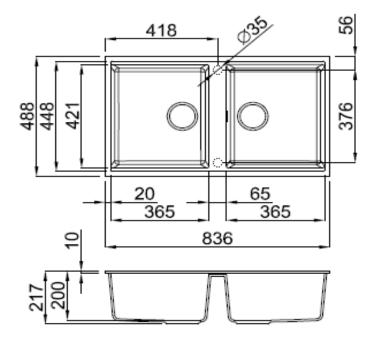

## **SPECIFICATION SHEET - kitchen sinks Product Photo: BRAND:** ORIGIN: Italy **SERIES:** Best undermount Natural granite-resin kitchen sink, with: - Square bowl - Scratch resistant, PRODUCT DESCRIPTION: - temperature & High impact resistant - undermount installation - with 2x waste strainer & bottletrap LMB450-73-BSO Titanium **MODEL No. & COLOUR:** LMB450-68-BSO Bianco Titano LGB450-40-BSO Full Black **DIMENSIONS:** 836 x 488 mm OPTIONAL MATCHING **PARTS:**